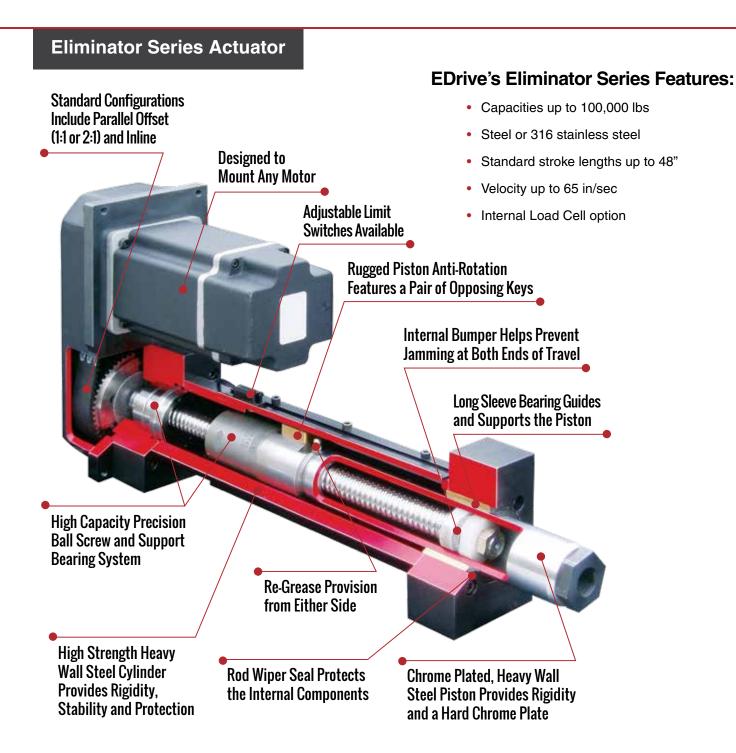

## Consistent Success in the toughest applications

**EDrive linear actuators** have shown consistent success in the toughest applications, e.g., high loads, high speeds, high precision, and extreme durability. Precision ball screw systems, tailored for maximum life, load and speed, provide the motion while fully enclosed, thus eliminating contamination-related failures. A long bronze nose bearing provides support for the extended piston. Rugged bronze keys in opposing steel slots provide anti-rotation and counter the tangential forces created during high speed, high frequency, and high load operation.