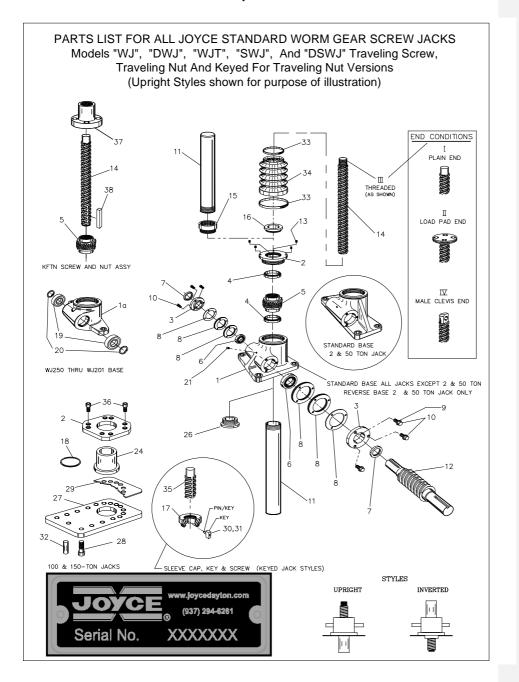

## 3-1 Exploded View

## 3-2 Parts List – Translating and KFTN jacks

## Parts list Table

| 1 1a 2 3 | Translating Sleeve Sleeve (WJ250 – WJ201 jack) | Item<br>1 | KFTN- Keyed For Traveling Nut Sleeve         |
|----------|------------------------------------------------|-----------|----------------------------------------------|
| 1a<br>2  |                                                | 1         | Classia                                      |
| 2        | Sleeve (WJ250 – WJ201 jack)                    |           | Sieeve                                       |
|          | 0.0010 (1.0200 1.0201)                         | 1a        | Sleeve (WJ250 – WJ201 jack)                  |
| 3        | Sleeve Cap                                     | 2         | Sleeve Cap                                   |
|          | Bearing Cap (2)                                | 3         | Bearing Cap (2)                              |
| 4        | Thrust Bearing                                 | 4         | Thrust Bearing                               |
| 5        | Worm Gear                                      | 5         | Worm Gear                                    |
| 6        | Worm Shaft Bearing (2)                         | 6         | Worm Shaft Bearing (2)                       |
| 7        | Worm Shaft Seal (2)                            | 7         | Worm Shaft Seal (2)                          |
| 8        | Shims                                          | 8         | Shims                                        |
| 9        | Bearing Cap Lockwasher (6-8)                   | 9         | Bearing Cap Lockwasher (6-8)                 |
| 10       | Bearing Cap Screw (6-8)                        | 10        | Bearing Cap Screw (6-8)                      |
| 11       | Protection Tube                                | 12        | Worm (Input Shaft)                           |
| 12       | Worm (Input Shaft)                             | 13        | Set Screw - sleeve cap (4)                   |
| 13       | Set Screw – sleeve cap (4)                     | 14        | Lifting Screw                                |
| 14       | Lifting Screw                                  | 16        | Seal                                         |
| 15       | Protection Tube Adapter (Inverted only)        | 18        | O-ring seal**                                |
| 17       | Keyed Sleeve Cap*                              | 19        | Bushing (miniature jacks only) (2)           |
| 18       | O-ring seal**                                  | 20        | Retaining Ring (WJ250 - WJ51 jacks only) (2) |
| 19       | Bushing (miniature jacks only) (2)             | 21        | Grease Fitting                               |
| 20 Re    | taining Ring (WJ250 - WJ51 jacks only) (2)     | 22        | Drive Screw (2)                              |
| 21       | Grease Fitting                                 | 23        | Name Plate                                   |
| 22       | Drive Screw (2)                                | 24        | Top Bushing**                                |
| 23       | Name Plate                                     | 26        | Bushing (inverted only)                      |
| 24       | Top Bushing**                                  | 27        | Base Plate**                                 |
| 26       | Bushing (inverted only)                        | 28        | Sleeve Bolts (16)                            |
| 27       | Base Plate**                                   | 29        | Base Shim                                    |
| 28       | Sleeve Bolts (16)                              | 32        | Alignment Pin                                |
| 29       | Base Shim                                      | 33        | Boot Clamp                                   |
| 30       | Key*– keyed jacks                              | 34        | Bellows Boot                                 |
| 31       | Key screw* – keyed jacks                       | 37        | Traveling Nut                                |
| 32       | Alignment Pin                                  | 38        | Key - KFTN                                   |
| 33       | Boot Clamp                                     |           |                                              |
| 34       | Bellows Boot                                   |           |                                              |
| 35       | Keyed Screw*                                   |           |                                              |
| 36       | Sleeve cap screws (8)**                        |           |                                              |

<sup>\*</sup> Keyed Jack styles only \*\* 100 & 150 ton jacks only