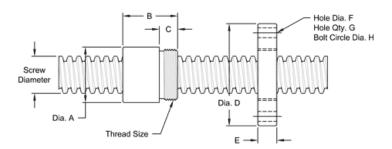

## **Nut and Flange Specifications**

| NUT SPECIFICATIONS           | RH                       | LH             |
|------------------------------|--------------------------|----------------|
| NUT PART NO.                 | AN 125 R 025 B           | AN 125 L 025 B |
| NUT WITH FLANGE PART NO.     | AF 125 R 025             | AF 125 L 025   |
| DYNAMIC LOAD CAPACITY (LBS.) | 7,812                    |                |
| STATIC LOAD CAPACITY (LBS.)  | 25,000                   |                |
| EFFICIENCY                   | 36.0%                    |                |
| MATERIAL                     | BRONZE                   |                |
| NOMINAL DIAMETER "A"         | 2.12 IN.                 |                |
| NUT LENGTH "B"               | 1.75 IN.                 |                |
| THREAD LENGTH "C"            | 0.812 IN.                |                |
| THREAD SIZE                  | 1.967-18 UN              |                |
| FLLANGE PART NO.             | FL-1967                  |                |
| FLANGE DIAMETER "D"          | 4.20 IN.                 |                |
| FLANGE THICKNESS "E"         | 0.832 IN.                |                |
| FLANGE HOLE DIAMETER "F"     | 0.397 IN.                |                |
| UMBER OF HOLES IN FLANGE "G" | 4                        |                |
| FLANGE BOLT CIRCLE "H"       | 3.440 IN.                |                |
| FLANGE MATERIAL              | BLACK OXIDE COATED STEEL |                |